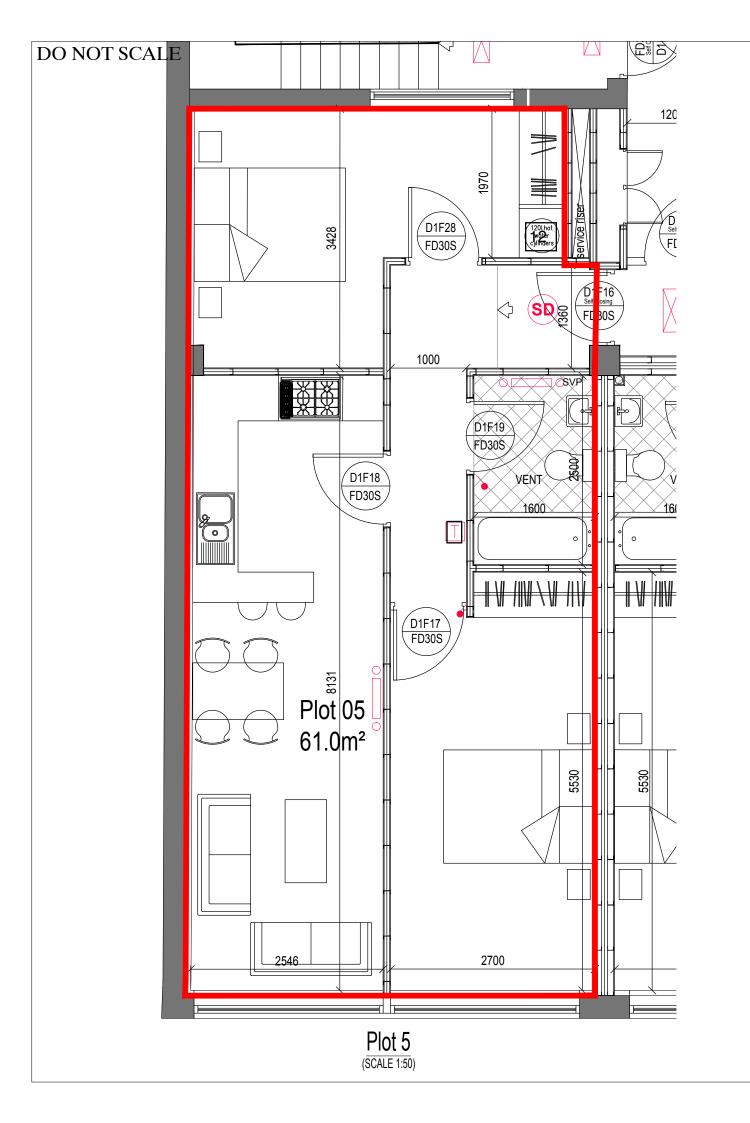

## **Luxor Estates Limited**

CLIENT REFERENCE:

PROJECT:

Claughton House, Saint Helens

DRAWING TITLE

Lease plans - First Floor Plot 5

DRAWING TITLE: